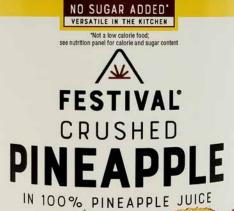

## **PINEAPPLE**

Picked at the peak of ripeness. Packed in 100% pineapple juice.

## **PRODUCT SPECIFIC CLAIMS:**

- No sugar added
- A good source of Vitamin C

| SIZE/PACK                  | BPA-NI CANS<br>12 x 20 oz              |
|----------------------------|----------------------------------------|
| PROPOSED VARIETIES         | Choice Sliced / Choice Chunk / Crushed |
| PACKAGING MINIMUM (CASES)  | 2,000 cs                               |
| PRODUCTION MINIMUM (CASES) | 1 FLC of 1,330 cs (mixed load)         |
| SHELF LIFE                 | 3 years                                |
| COUNTRY OF ORIGIN          | Thailand                               |