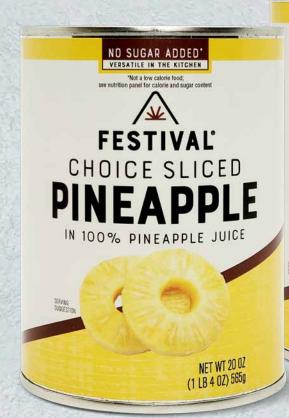

## **PINEAPPLE**

Picked at the peak of ripeness. Packed in 100% pineapple juice.

## **PRODUCT SPECIFIC CLAIMS:**

- No sugar added
- A good source of Vitamin C

| SIZE/PACK                  | BPA-NI CANS<br>12 x 20 oz              |
|----------------------------|----------------------------------------|
| PROPOSED VARIETIES         | Choice Sliced / Choice Chunk / Crushed |
| PACKAGING MINIMUM (CASES)  | 2,000 cs                               |
| PRODUCTION MINIMUM (CASES) | 1 FLC of 1,330 cs (mixed load)         |
| SHELF LIFE                 | 3 years                                |
| COUNTRY OF ORIGIN          | Thailand                               |