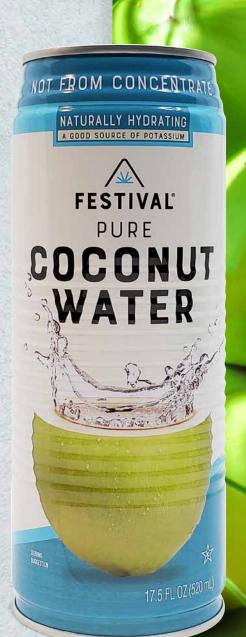

## **COCONUT WATER**

Coconut water is a natural isotonic beverage. It helps replace fluids and salts that are lost during exercise. Our 100% coconut water is from young green coconuts and never from concentrate.

## **PRODUCT DETAILS:**

Naturally refreshing, coconut water has a sweet, nutty taste. It contains easily digested carbohydrates in the form of sugar and electrolytes. Not to be confused with high-fat coconut milk or oil, coconut water is a clear liquid in the fruit's center that is tapped from young, green coconuts.

## PRODUCT SPECIFIC CLAIMS:

- · Not from concentrate
- No added sugars
- No additives
- High in potassium

| SIZE/PACK                  | TINPLATE SIZES:<br>12 or 24 x 12 or 17.5 fl oz / 6 x 240mL |
|----------------------------|------------------------------------------------------------|
| PROPOSED VARIETIES         | Conventional or Organic / with or without pulp             |
| PACKAGING MINIMUM (CASES)  | Tetra – 5,833 cs<br>Canned – 4,200 cs                      |
| PRODUCTION MINIMUM (CASES) | Tetra – 1 FLC of 1,296 cs<br>Canned – 1 FCL of 1,400 cs    |
| SHELF LIFE                 | Tetra Pak 12 months / Canned 15 months                     |
| COUNTRY OF ORIGIN          | Thailand / Vietnam / Phillipines                           |