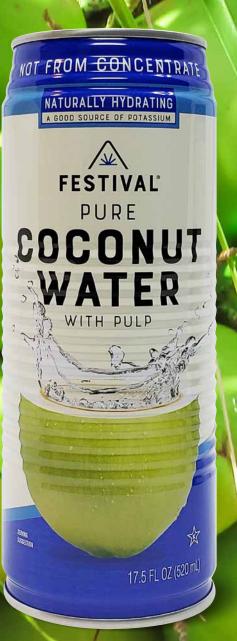

## **COCONUT WATER**

Coconut water is a natural isotonic beverage. It helps replace fluids and salts that are lost during exercise. Our 100% coconut water is from young green coconuts and never from concentrate.

## **PRODUCT DETAILS:**

Naturally refreshing, coconut water has a sweet, nutty taste. It contains easily digested carbohydrates in the form of sugar and electrolytes. Not to be confused with high-fat coconut milk or oil, coconut water is a clear liquid in the fruit's center that is tapped from young, green coconuts.

## PRODUCT SPECIFIC CLAIMS:

- · Not from concentrate
- No added sugars
- No additives
- High in potassium

| SIZE/PACK                  | TINPLATE SIZES:<br>12 or 24 x 12 or 17.5 fl oz / 6 x 240mL |
|----------------------------|------------------------------------------------------------|
| PROPOSED VARIETIES         | Conventional or Organic / with or without pulp             |
| PACKAGING MINIMUM (CASES)  | Tetra – 5,833 cs<br>Canned – 4,200 cs                      |
| PRODUCTION MINIMUM (CASES) | Tetra – 1 FLC of 1,296 cs<br>Canned – 1 FCL of 1,400 cs    |
| SHELF LIFE                 | Tetra Pak 12 months / Canned 15 months                     |
| COUNTRY OF ORIGIN          | Thailand / Vietnam / Phillipines                           |